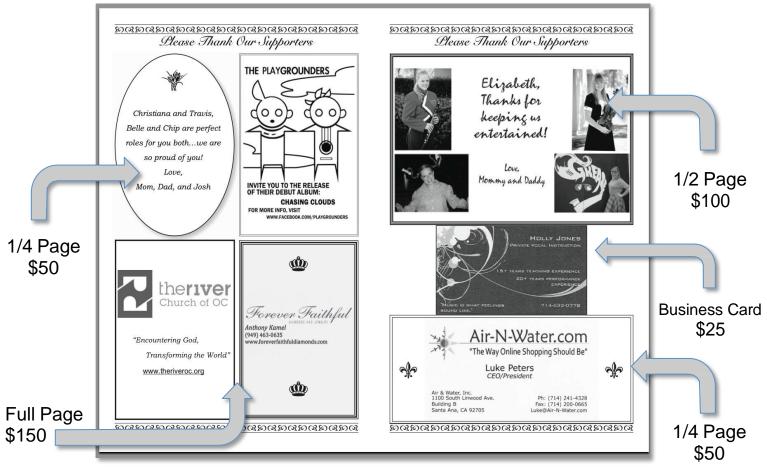

#### AD SPACE ILLUSTRATION

### Business Advertisements, Dedications, Recognition, or Congratulations to Cast & Crew

Provide Business Cards that can be scanned, Color or Black & White Camera-ready Artwork (jpg), or your own Typed Message (double check all spelling). Deliver by mail or email to <a href="mailto:robblaney@iusd.org">robblaney@iusd.org</a>. Attach your check payable to Woodbridge High School to the order form.

← ← ← PROGRAM WILL BE 8½" HIGH x 11" WIDE, FOLDED → → →